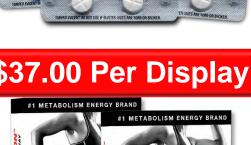

#### \$37.00 Per Display

ENERGIZE

12 TABLETS

| Item #     | Item Description                                | MSRP   |
|------------|-------------------------------------------------|--------|
| 10-770-4CT | Rapid Action Energize 4ct Cards<br>24/DSP 24/CS | \$3.99 |

- 4 or 12 count tablets
- Energy blend of ingredients for Maximum Strength
- Boosts Metabolism
- Energy that Lasts
- From "the brand you can Trust"
- Manufactured in the USA

| Item #      | Item Description                                 | MSRP    |
|-------------|--------------------------------------------------|---------|
| 10-770-12CT | Rapid Action Energize 12ct Cards<br>12/DSP 12/CS | \$11.99 |