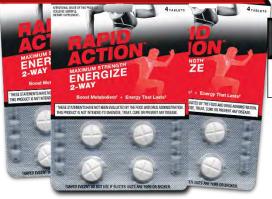

# RAPID ACTION® Energize 2-WAY & EXIRENTE 2-WAY Energize 2-way

#### \$26.00 Per Display

#### \$37.00 Per Display

ENERGIZE

12 TABLETS

| Item #     | Item Description                                | MSRP   |
|------------|-------------------------------------------------|--------|
| 10-770-4CT | Rapid Action Energize 4ct Cards<br>24/DSP 24/CS | \$3.99 |

- 4 or 12 count tablets
- Energy blend of ingredients for Maximum Strength
- Boosts Metabolism
- Energy that Lasts
- From "the brand you can Trust"
- Manufactured in the USA

| Item #      | Item Description                                 | MSRP    |
|-------------|--------------------------------------------------|---------|
| 10-770-12CT | Rapid Action Energize 12ct Cards<br>12/DSP 12/CS | \$11.99 |