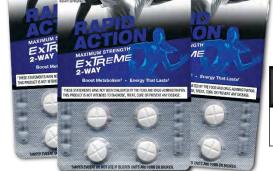

- Energy blend of ingredients including B12, Magnesium, and Zinc
- For the Energy Enthusiast
- Extra Energy Boost

| Item #     | Item Description                               | MSRP   |
|------------|------------------------------------------------|--------|
| 10-772-4CT | Rapid Action Extreme 4ct Cards<br>24/DSP 12/CS | \$4.99 |