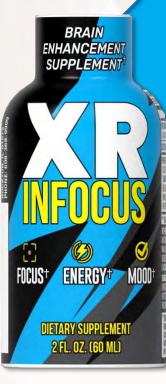

#### XR INFOCUS is now available in bottles!

- · Boosts energy levels
- Elevates concentration
- · Improves memory skills

| Item #     | Item Description                   | MSRP   |
|------------|------------------------------------|--------|
| 10-144XR   | XR INFOCUS 2ct Cards 12/DSP 12/CS  | \$4.99 |
| 10-144XR-B | XR INFOCUS 2oz Bottles 12/DSP 4/CS | \$2.99 |