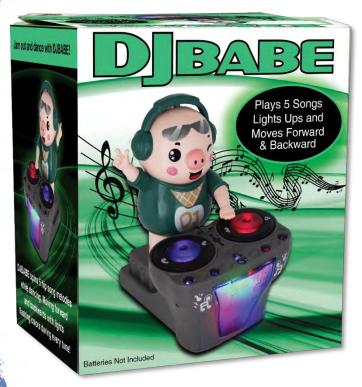

# DBABE

DJBABE spins 5 hip song melodies while dancing. Moving forward and backwards with lights flashing colors during every tune! Each DJBABE measures around 6.25 inches tall in a 5.5 inch wide box for great counter placement.

When the music sounds, the little pig spins the light flickering disc in his hand round and round.

| Item #   | Item Description                       | MSRP    |
|----------|----------------------------------------|---------|
| 80-177DP | DJ Pig Moves & Plays Music 1/DSP 60/CS | \$15.99 |