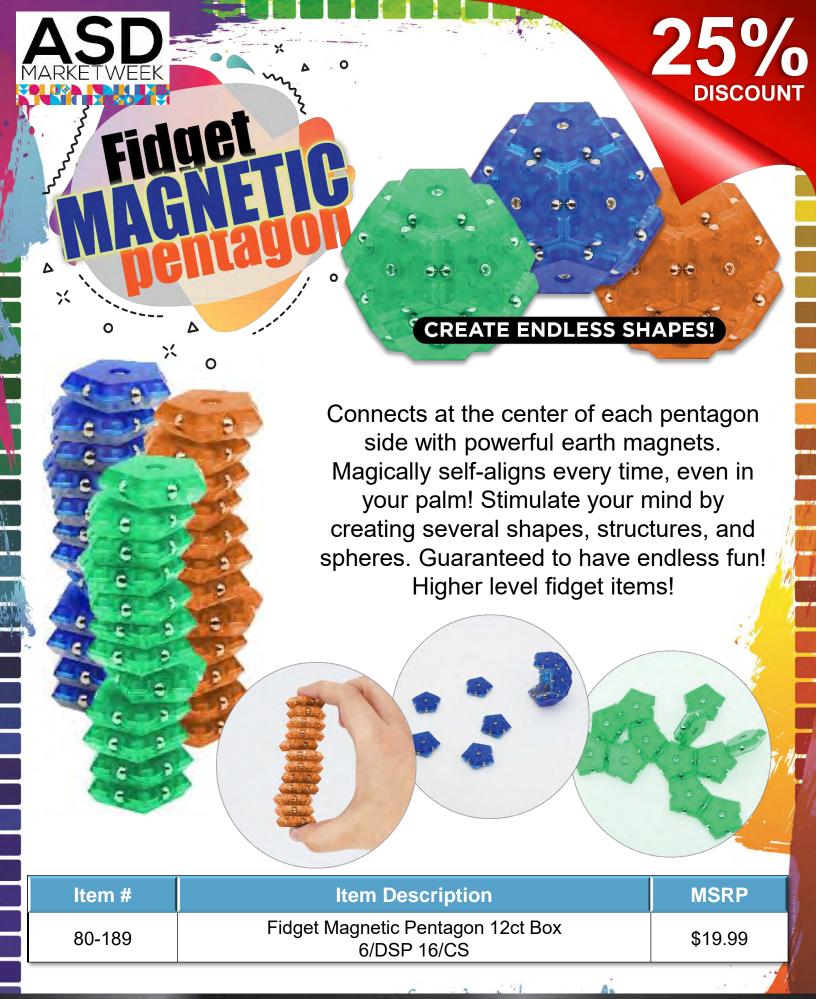

## Fidget Robochain spinner

25% DISCOUNT

The Fidget RoboChain Spinner bends and spins into multiple types of robot forms for endless fun! Each RoboChain measures to around 5 inches and come in 3 different colors. Perfect new toy for every

market!

BEND / TOP / SPIN

| Item # | Item Description                          | MSRP   |
|--------|-------------------------------------------|--------|
| 80-188 | Fidget RoboChain Spinner Toy 12/DSP 24/CS | \$4.99 |