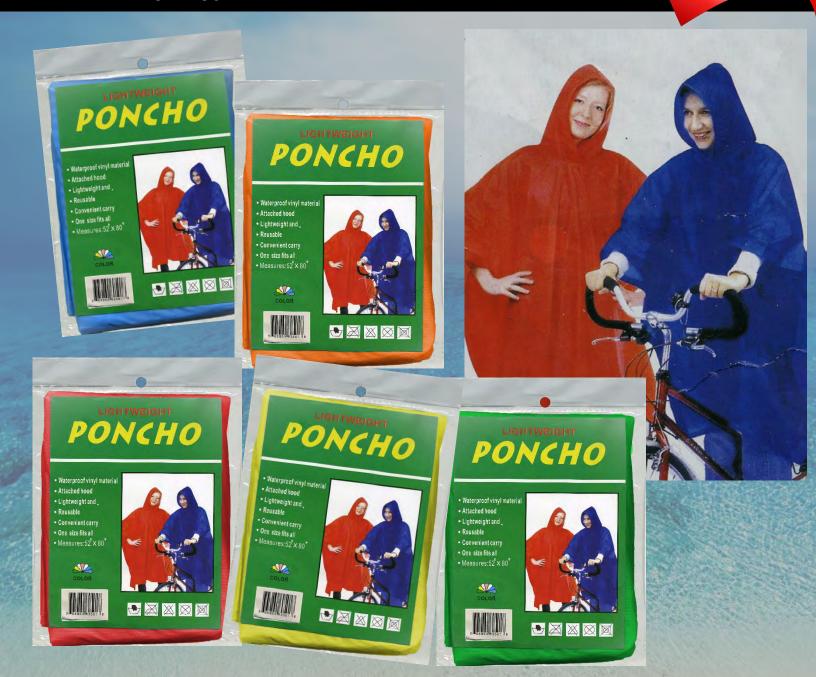

### **Ponchos**

25% DISCOUNT

- Lightweight reusable waterproof poncho with attached hood
- Convenient one size fits most
- Measures 52 x 80

| Item # | Item Description                             | MSRP   |
|--------|----------------------------------------------|--------|
| 60-501 | Ponchos with Hood Waterproof<br>1/DSP 300/CS | \$2.99 |