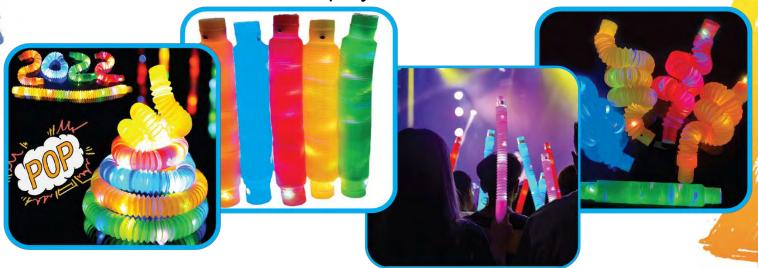

https://youtu.be/5LSVF6Hnq-g

**DISCOUNT** 

Twiddle Tubes are back with a lighting attraction! Able to use in the dark and create more fun than ever! Functional sensory toys that pop, stretch, and connect making these pop tubes the go-to toy for playtime.

| Item #  | Item Description                                | MSRP   |
|---------|-------------------------------------------------|--------|
| 80-184L | Twiddle Tubes Light Up Sensory Toy 30/DSP 12/CS | \$3.49 |