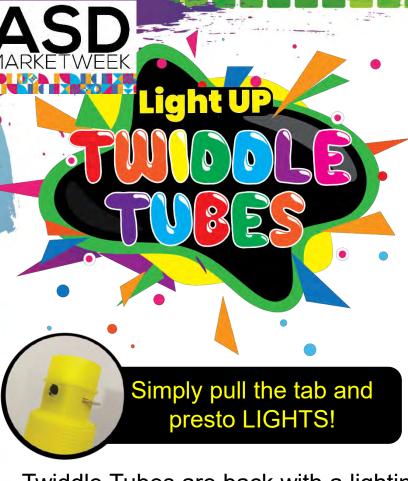

https://youtu.be/5LSVF6Hnq-g

**DISCOUNT** 

Twiddle Tubes are back with a lighting attraction! Able to use in the dark and create more fun than ever! Functional sensory toys that pop, stretch, and connect making these pop tubes the go-to toy for playtime.

| Item #  | Item Description                                | MSRP   |
|---------|-------------------------------------------------|--------|
| 80-184L | Twiddle Tubes Light Up Sensory Toy 30/DSP 12/CS | \$3.49 |