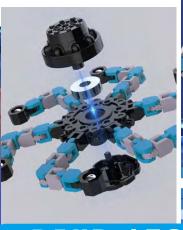

## Fidget Robochain spinner

25% DISCOUNT

The Fidget RoboChain Spinner bends and spins into multiple types of robot forms for endless fun! Each RoboChain measures to around 5 inches and come in 3 different colors. Perfect new toy for every

market!

BEND / TOP / SPIN

| Item # | Item Description                          | MSRP   |
|--------|-------------------------------------------|--------|
| 80-188 | Fidget RoboChain Spinner Toy 12/DSP 24/CS | \$4.99 |