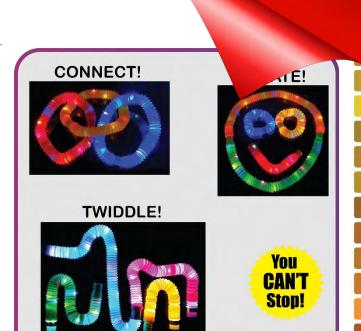

https://youtu.be/5LSVF6Hnq-g

**DISCOUNT** 

Twiddle Tubes are back with a lighting attraction! Able to use in the dark and create more fun than ever! Functional sensory toys that pop, stretch, and connect making these pop tubes the go-to toy for playtime.

| Item #  | Item Description                                | MSRP   |
|---------|-------------------------------------------------|--------|
| 80-184L | Twiddle Tubes Light Up Sensory Toy 30/DSP 12/CS | \$3.49 |