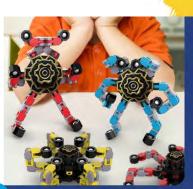

## Fidget Robochain spinner

25% DISCOUNT

The Fidget RoboChain Spinner bends and spins into multiple types of robot forms for endless fun! Each RoboChain measures to around 5 inches and come in 3 different colors. Perfect new toy for every

market!

BEND / TOP / SPIN

| Item # | Item Description                          | MSRP   |
|--------|-------------------------------------------|--------|
| 80-188 | Fidget RoboChain Spinner Toy 12/DSP 24/CS | \$4.99 |