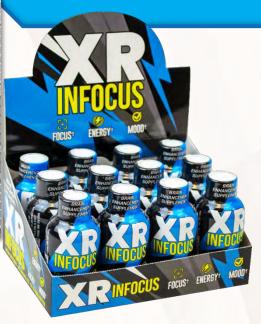

XR INFOCUS is a new Brain Enhancement Supplement to keep you alert and focused all day long. Just take one 750mg capsule for an extreme energizing day!

#### XR INFOCUS is now available in bottles!

- · Boosts energy levels
- Elevates concentration
- · Improves memory skills

| Item #     | Item Description                   | MSRP   |
|------------|------------------------------------|--------|
| 10-144XR   | XR INFOCUS 2ct Cards 12/DSP 12/CS  | \$4.99 |
| 10-144XR-B | XR INFOCUS 2oz Bottles 12/DSP 4/CS | \$2.99 |