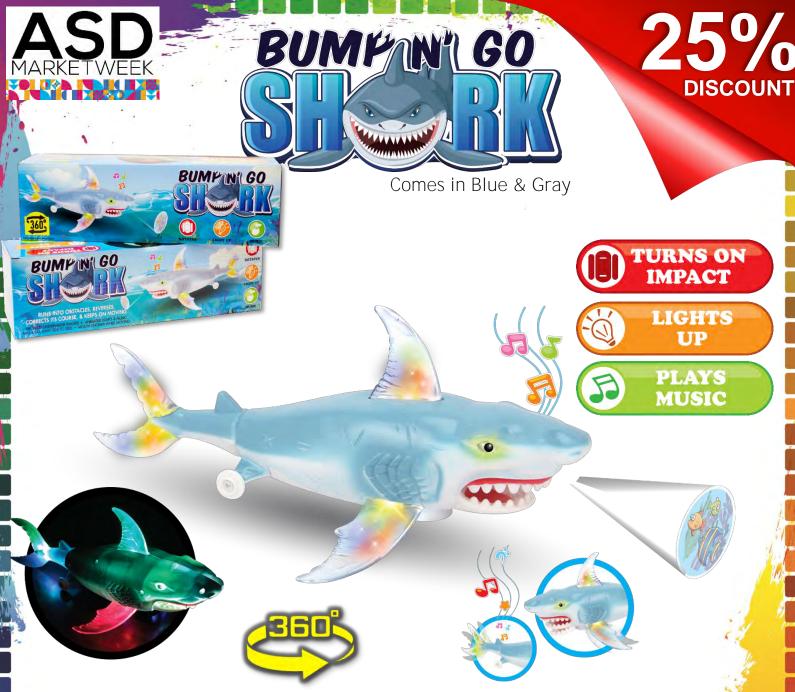

Play Me!

Runs into obstacles, reverses, corrects its course and keeps on moving 360°. Simply install the fins and turn it on to see it move, flash colorful lights, and play non-stop tunes! Watch the mouth chomp and tail sway back and forth for constant fun! Available in a colorful box design, easy for counter or display placement.

| Item #   | Item Description             | MSRP    |
|----------|------------------------------|---------|
| 80-178SH | Bump N' Go Shark 1/DSP 72/CS | \$15.99 |

2500 Kennedy Drive | Beloit, WI 53511 Phone: 888-824-3256 | www.cbprices.com