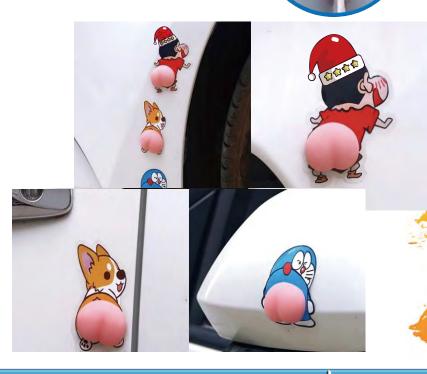

Glow in The Dark

 Helps Protect from Bumps & Scrapes.

- Simply peel off sticker & stick to anything you like!
- Comes in 4 different designs
- Added BONUS Glows in the dark.

| Item # | Item Description                                       | MSRP   |
|--------|--------------------------------------------------------|--------|
| 80-414 | Tushy Bumper Safeguard Device 4ct Cards<br>24/DSP 8/CS | \$5.99 |