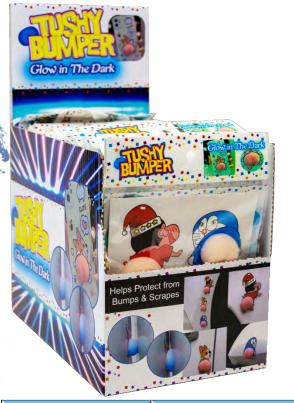

Glow in The Dark

 Helps Protect from Bumps & Scrapes.

- Simply peel off sticker & stick to anything you like!
- Comes in 4 different designs
- Added BONUS Glows in the dark.

| Item # | Item Description                                       | MSRP   |
|--------|--------------------------------------------------------|--------|
| 80-414 | Tushy Bumper Safeguard Device 4ct Cards<br>24/DSP 8/CS | \$5.99 |