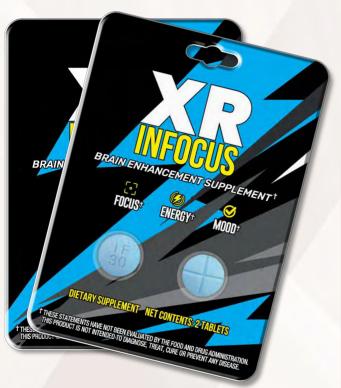

#### XR INFOCUS is now available in bottles!

- · Boosts energy levels
- Elevates concentration
- · Improves memory skills

| Item #     | Item Description                   | MSRP   |
|------------|------------------------------------|--------|
| 10-144XR   | XR INFOCUS 2ct Cards 12/DSP 12/CS  | \$4.99 |
| 10-144XR-B | XR INFOCUS 2oz Bottles 12/DSP 4/CS | \$2.99 |