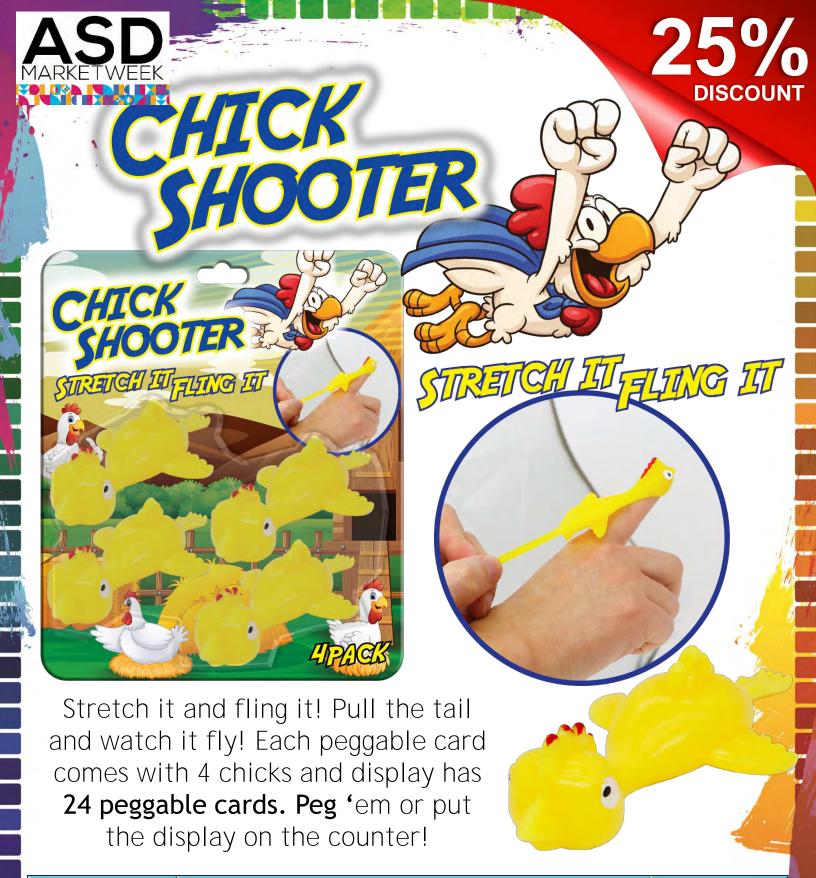

| Item #   | Item Description                                         | MSRP   |
|----------|----------------------------------------------------------|--------|
| 80-191CH | Chick Shooter Slingshot Chicken 4ct Card<br>24/DSP 12/CS | \$5.99 |