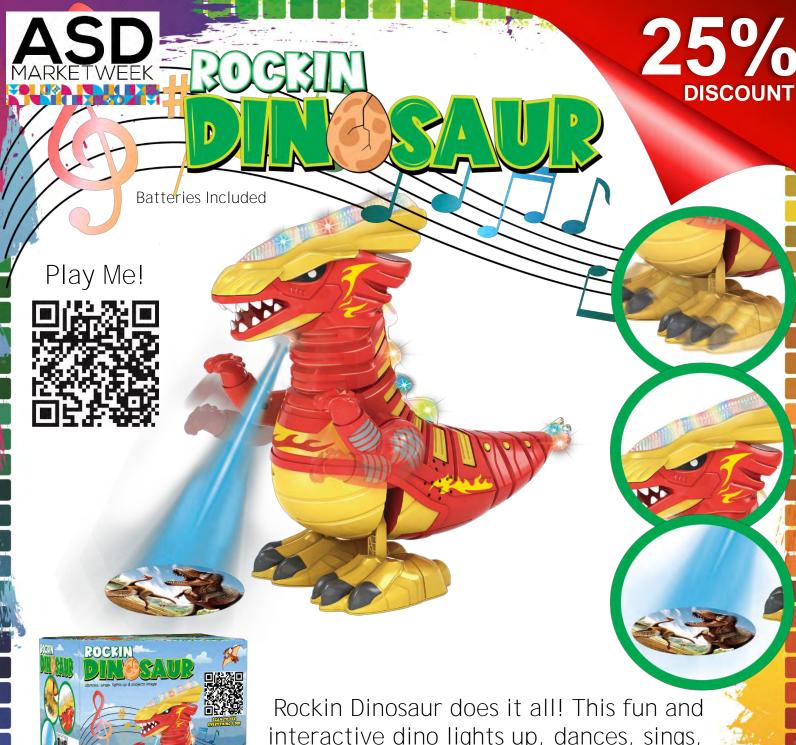

Rockin Dinosaur does it all! This fun and interactive dino lights up, dances, sings, and projects images. Dance with Rockin Dinosaur as it moves from side to side while moving its arms up and down. Comes in Red/Yellow or Gray/Yellow

| Item #   | Item Description                                  | MSRP    |
|----------|---------------------------------------------------|---------|
| 80-181DI | Dinosaur Toy Lights Up, Moves & Sings 1/DSP 48/CS | \$15.99 |