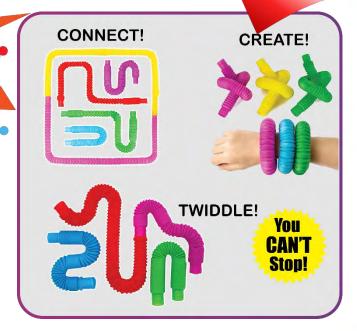

# TWOOLE

Twiddle Tubes are a new twist on connectors! Fun and functional sensory toys that pop, stretch, and connect making these pop tubes the go-to toy for playtime.

| Item # | Item Description                          | MSRP   |
|--------|-------------------------------------------|--------|
| 80-184 | Twiddle Tubes Sensory Toy<br>30/DSP 12/CS | \$0.99 |