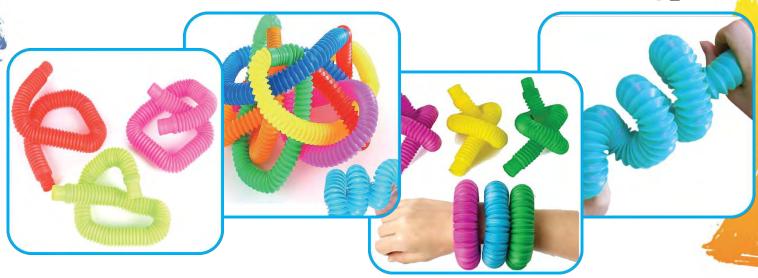

# TWOOLE

Twiddle Tubes are a new twist on connectors! Fun and functional sensory toys that pop, stretch, and connect making these pop tubes the go-to toy for playtime.

| Item # | Item Description                          | MSRP   |
|--------|-------------------------------------------|--------|
| 80-184 | Twiddle Tubes Sensory Toy<br>30/DSP 12/CS | \$0.99 |