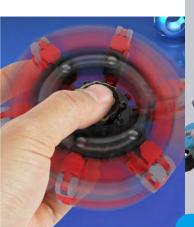

## Fidget Robochain spinner

25% DISCOUNT

The Fidget RoboChain Spinner bends and spins into multiple types of robot forms for endless fun! Each RoboChain measures to around 5 inches and come in 3 different colors. Perfect new toy for every

market!

BEND / TOP / SPIN

| Item # | Item Description                          | MSRP   |
|--------|-------------------------------------------|--------|
| 80-188 | Fidget RoboChain Spinner Toy 12/DSP 24/CS | \$4.99 |