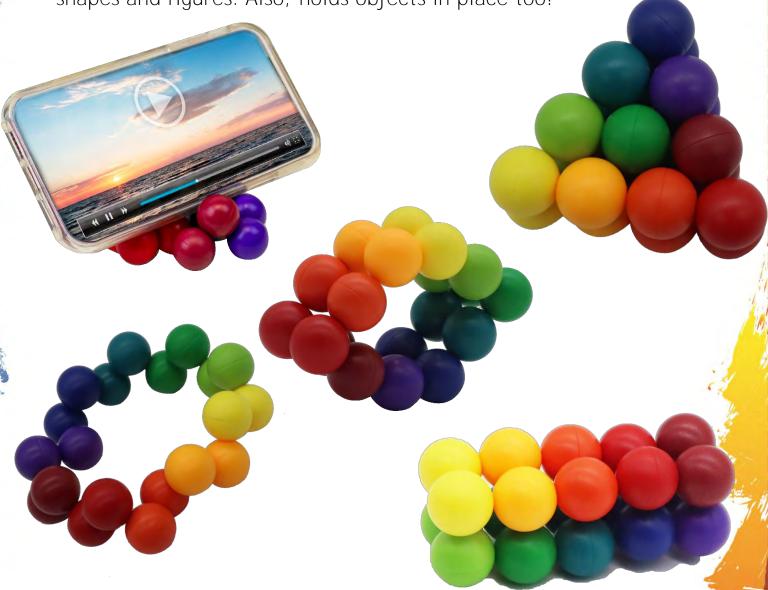

## TinkerBEADS

Twist, turn, spin and use your imagination to create lots of shapes and figures. Also, holds objects in place too!

| Item # | Item Description                  | MSRP   |
|--------|-----------------------------------|--------|
| 80-106 | Tinker Beads 20ct Bead Toy 24/DSP | \$4.99 |