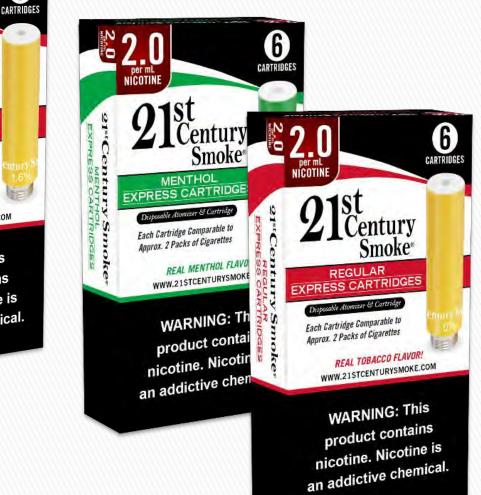

Phone: 888-824-3256 | www.cbprices.com

1

Sn

21stCentury

Smok

MENTHO

EXPRESS CART

Each Cartridge Compara Approx. 2 Packs of Ciga

REAL MENTH

WWW.21STCENTU

WARNIN

product o

nicotine. N

an addictive

Dispo

NICOTINI

21st Century Smokes MENTHOL EXPRESS CARTRIDGES

3

entury

Smoke<sup>®</sup>

REGULAR EXPRESS CARTRIDGES

Disposable Atomizer & Cartridge

Each Cartridge Comparable to

Approx. 2 Packs of Cigarettes

REAL TOBACCO FLAVOR!

WWW.21STCENTURYSMOKE.COM

WARNING: This

product contains

nicotine. Nicotine is

an addictive chemical.

FDA has accepted & filed the 21st Century Smoke<sup>®</sup> PMTA

Offer good on ALL 21<sup>st</sup> Century Smoke<sup>®</sup> Cartridges Strengths and Sizes