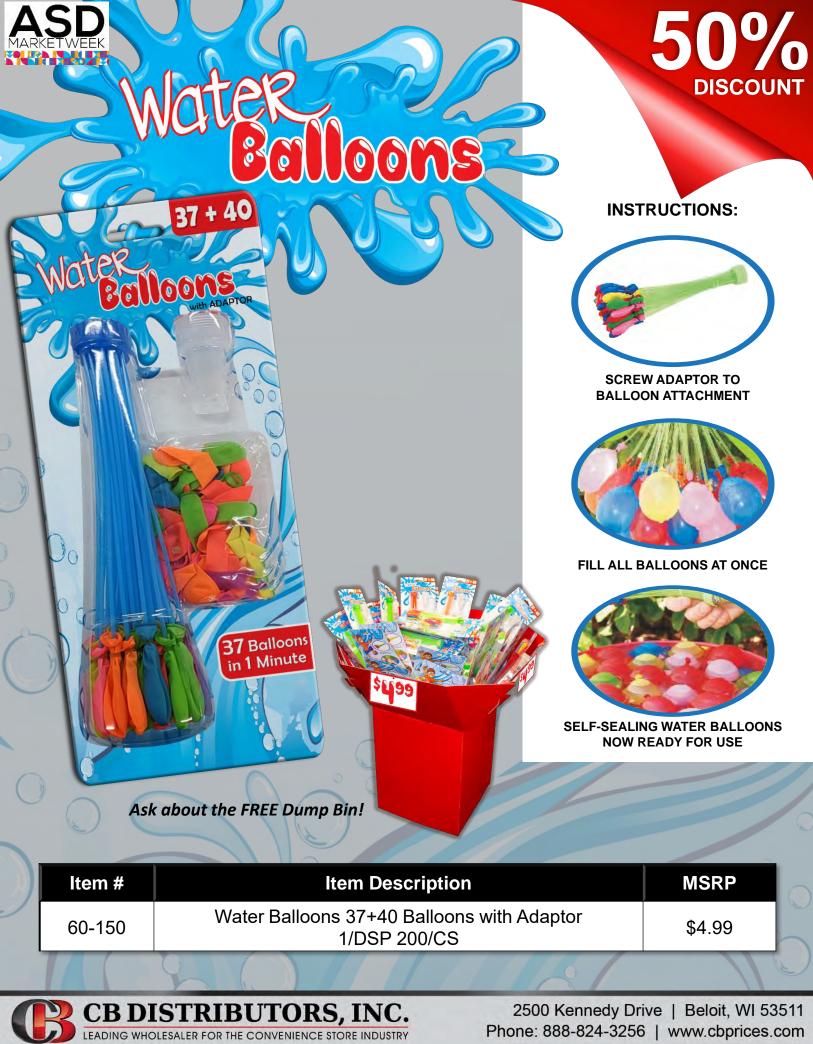

Phone: 888-824-3256 | www.cbprices.com

1

Sn

21stCentury

Smok

MENTHO

EXPRESS CART

Each Cartridge Compara Approx. 2 Packs of Ciga